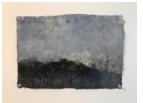

Airplane cloud, 2014 watercolor on yupo 11 x 14 in. [28 x 35.6 cms] \$450

Bleak Mesa, 2010 watercolor on khadi paper 9 x 12 ¼ in. [22.9 x 31.1 cms] \$300

Firecloud, 2018 watercolor and gouache on arches paper 6 x 4 ½ in. [15.2 x 11.4 cms] \$150